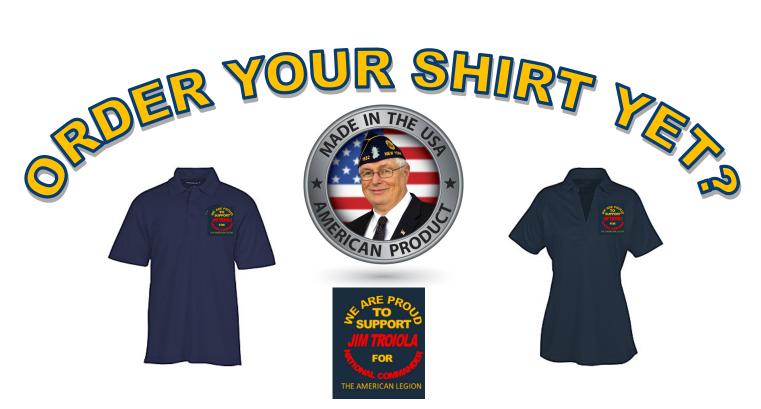

Attractive navy blue moisture wicking top quality polo shirt available in a wide range of sizes for both men and women. An optional pocket is also available on the men's shirt. To order your shirt and help support Jim's campaign to become our National Commander, simply complete the order form below. Upon arrival from the manufacturer, your shirt will be shipped to the address that you provided.